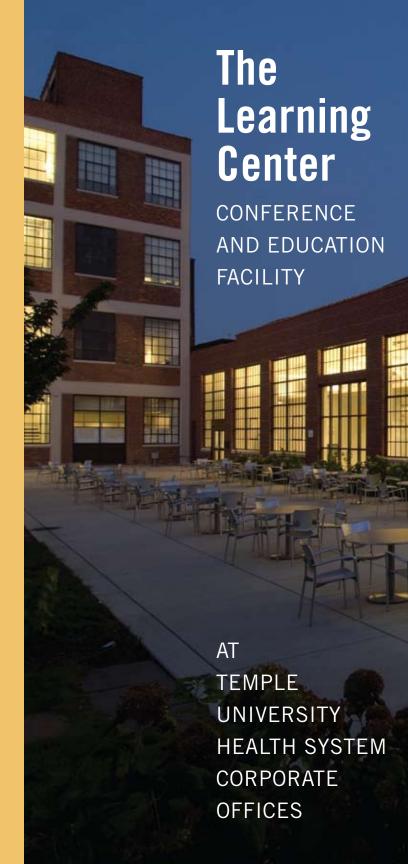

## Comfortable Surroundings

Although it is less than two years old, The Learning Center at Temple University Health System Corporate Office is already drawing rave reviews and repeat reservations.

The 20,000 sq. ft. space can easily accommodate up to 400 people in the grand meeting room, as well as smaller groups in private boardrooms or classrooms.

### One of a Kind Location

The Learning Center, an ADA compliant landmark location, is located at 2450 West Hunting Park Avenue in Philadelphia and easily accessible from I-76, Roosevelt Boulevard, I-95, Pennsylvania Turnpike, Broad Street, and Kelly Drive.

Part of the Temple University Health System Corporate Office, The Learning Center is located within the historic Budd Company Complex, which had been home to one of Philadelphia's largest manufacturers.