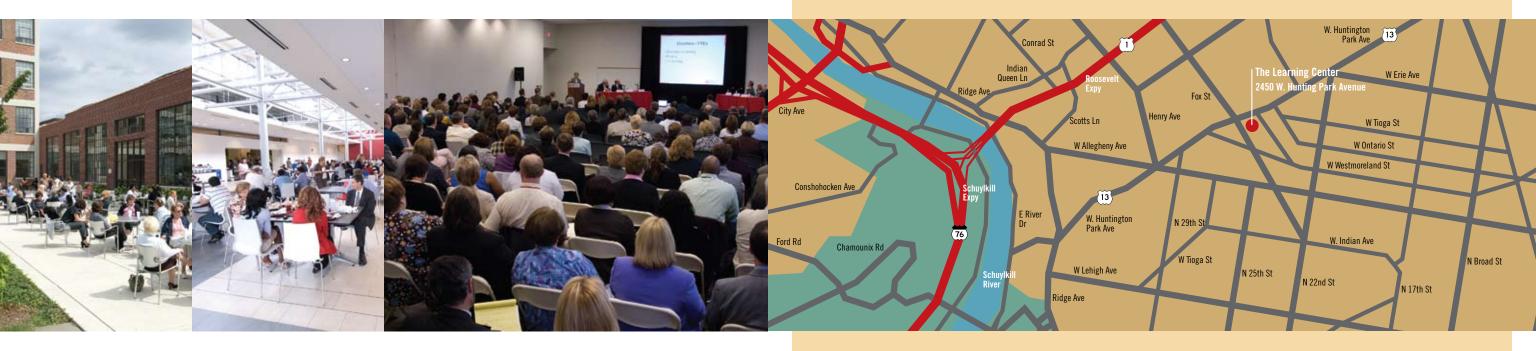

## Comfortable Surroundings

Although it is less than two years old, The Learning Center at Temple University Health System Corporate Office is already drawing rave reviews and repeat reservations.

The 20,000 sq. ft. space can easily accommodate up to 400 people in the grand meeting room, as well as smaller groups in private boardrooms or classrooms.

The Learning Center's staff of planning professionals will ensure that your room is set up to your specifications. Our team can also arrange catering through our hospitality team and full-service eatery, and take care of your audio/visual needs. Our IKON Business Center can manage your last minute copying needs.

## Quality Amenities

From our large meeting room to our most intimate classroom, every area within The Learning Center is Internet-ready and stocked with the latest in presentation projection equipment. And computer compatibility issues are easily remedied in advance of your meeting so nothing is left to chance.

### One of a Kind Location

The Learning Center, an ADA compliant landmark location, is located at 2450 West Hunting Park Avenue in Philadelphia and easily accessible from I-76, Roosevelt Boulevard, I-95, Pennsylvania Turnpike, Broad Street, and Kelly Drive.