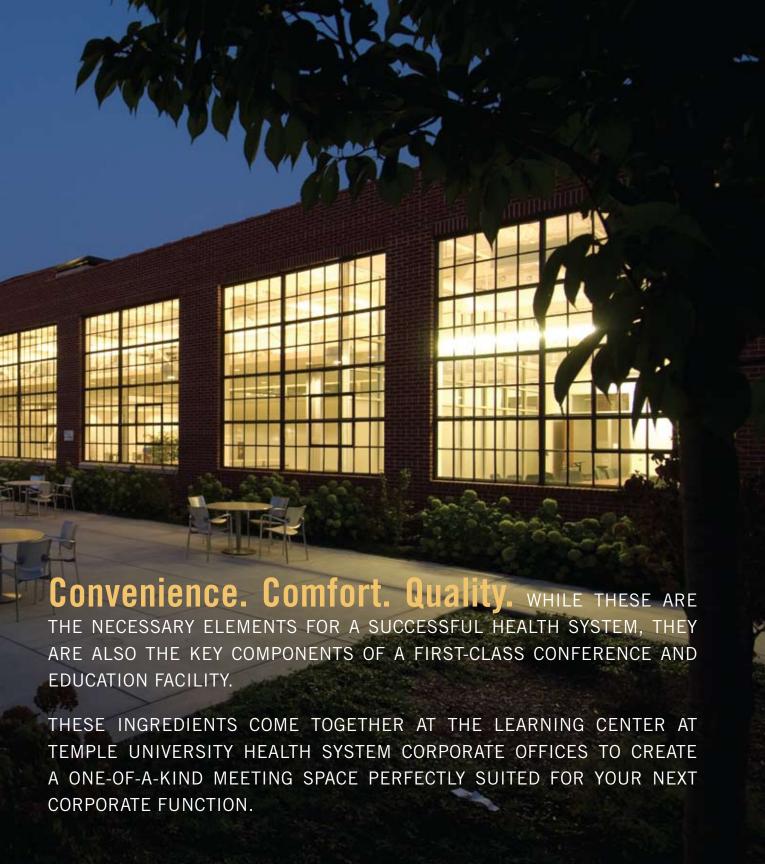

## Comfortable Surroundings

Although it is less than two years old, The Learning Center at Temple University Health System Corporate Office is already drawing rave reviews and repeat reservations.

The 20,000 sq. ft. space can easily accommodate up to 400 people in the grand meeting room, as well as smaller groups in private boardrooms or classrooms.

Part of the Temple University Health System Corporate Office, The Learning Center is located within the historic Budd Company Complex, which had been home to one of Philadelphia's largest manufacturers.

It was here that the Budd Company built the first all-steel automobile body and the first stainless-steel passenger railroad car.

Today, this completely renovated corporate center provides a beautiful historic backdrop for your meetings, as well as a dedicated parking area in a secure setting.