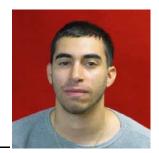

## **OWLcard Photo submission requirements**

- Face must be clearly visible and facing forward no profile/social media shots and no headphones, sunglasses or hats.
- Photo must be in color.
- Student must be the only person in the picture.
- CANNOT be taken in a car or crowded room or have background objects no trees, door frames or window blinds, etc.
- No graduation caps, gowns, uniforms or costumes.
- Photograph must have a plain passport-type white or red background.
- Nothing can be touching the face no hands, trees, graphics, etc.

Acceptable Photo →

Below are several examples of unacceptable photos, that will be denied and will delay processing.

Goofy Pose

No hats or sunglasses

Other people

Bad Crop

**Background Color** 

**Profile Shot** 