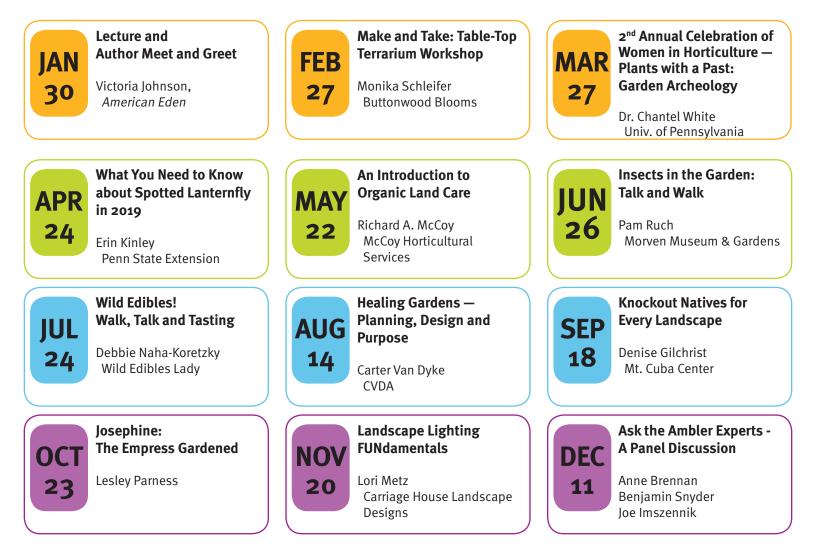

## **Ambler Arboretum Speaker Series**

Designed for all levels of horticultural skill and enthusiasm, this series of programs by regional experts will inspire you while challenging your way of thinking about horticulture.

All programs take place in the evening at Temple University Ambler Campus.

## Register and view more information including presenter information, specific times, locations and fees at http://noncredit.temple.edu/series2019.

Arboretum Members receive discounted admission. Students are free, but registration is required. Email kathleen.salisbury@temple.edu for discount codes.