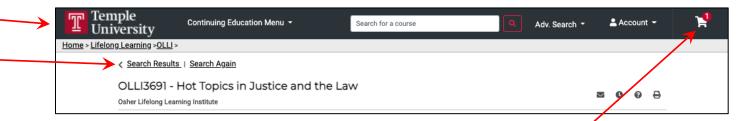

To get back to the homepage from here, you can click <u>Search Results</u> or the Temple Logo

Alternatively, if you are ready to check out, please select the little shopping cart found in the upper right side of the screen or the *Checkout* button in the notification.