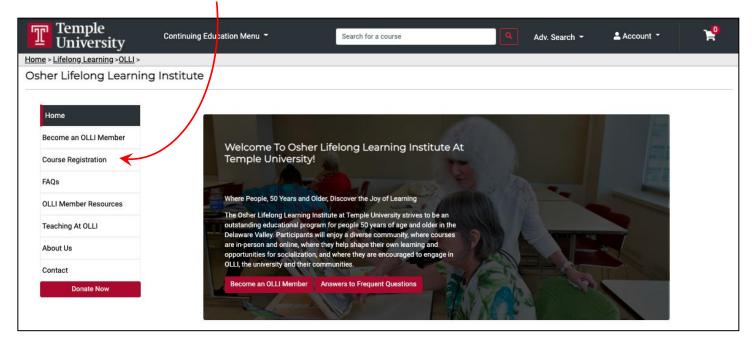

**3.** The OLLI homepage will load, and it will look similarly to this. Please click on the 'Course Registration' link on the left side of the page.

**4.** You will now see a list of all open courses, one-time lectures, and trips, if available.