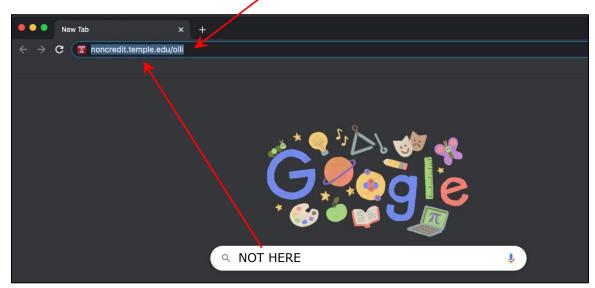

## How To Register for an OLLI Course

**1.** Open a browser (Google Chrome  $\bigcirc$  is recommended)

**2.** Type <u>noncredit.temple.edu/olli</u> into the address bar at the top of the browser window or click on the link