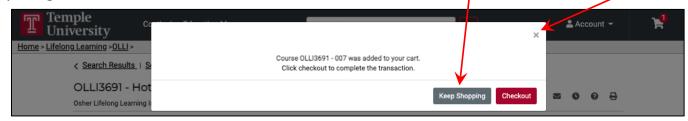

**6.** After clicking the *Add to Cart* button, you will receive this notification.

If you would like to register for another course, clicking the *Keep Shopping* button or the *x* in the upper right corner will close the notification.

To get back to the homepage from here, you can click <u>Search Results</u> or the Temple Logo

Alternatively, if you are ready to check out, please select the little shopping cart found in the upper right side of the screen or the *Checkout* button in the notification.