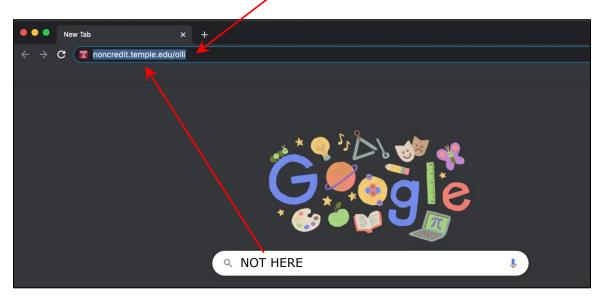

## How To Enroll in an OLLI Membership

Open a browser (Google Chrome is recommended)

Type <u>noncredit.temple.edu/olli</u> into the address bar at the top of the browser window or click on the link

The OLLI homepage will load, and it will look similarly to this. Please click on the 'Become an OLLI Member' link on the left side of the page.