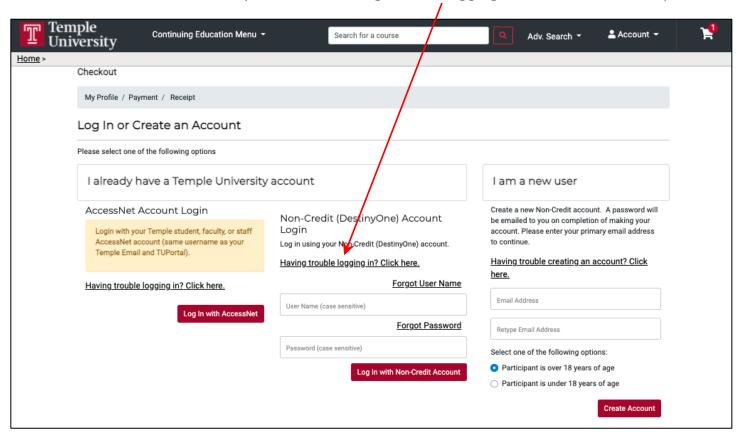

You will now be asked to log in to your DestinyOne account. If you are having difficulty, do not create a new account. Instead, please click *Having trouble logging in? Click here.* for help.

Once you've logged in successfully, you'll have 30 minutes to confirm the items in your cart and when you're ready to check out, please select the appropriate vaccination requirement option, the Policy Confirmation checkbox, and then click the *Continue Checkout* button.