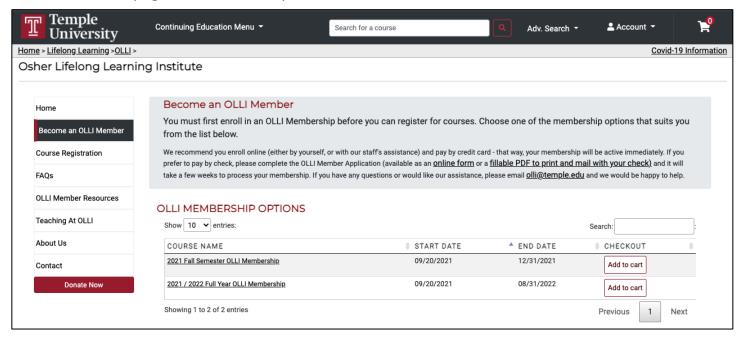

You will now see a list of all membership options.

You can select the Add to cart button, or you can click on the course name for more information about that membership.

This is what the page looks like today.