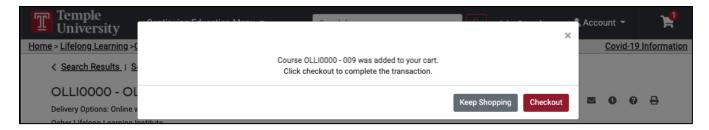

If you click on the membership name, it will take you to a page that will look like this.

Please click on the 13 to view more details and to Add to Cart.

After clicking the Add to Cart button, you will receive this notification.

Clicking on the *Checkout* button will take you to the Cart. Please click on one of the Checkout buttons to begin the checkout process. If you have a discount code, please click this box and a textbox will appear where you can enter in that code.