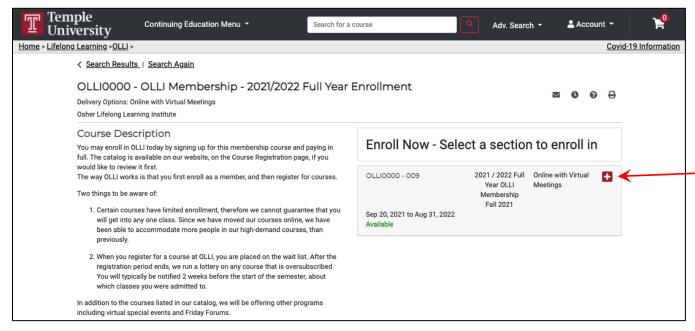

If you click on the membership name, it will take you to a page that will look like this.

Please click on the 13 to view more details and to Add to Cart.

After clicking the Add to Cart button, you will receive this notification.