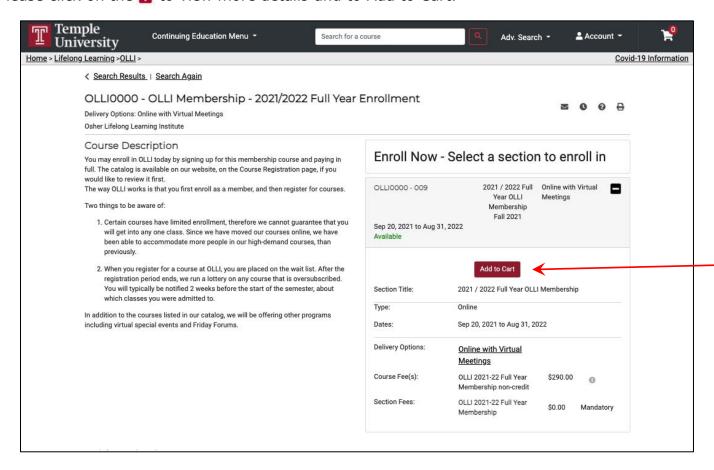

If you click on the membership name, it will take you to a page that will look like this.

Please click on the 13 to view more details and to Add to Cart.

After clicking the Add to Cart button, you will receive this notification.

Clicking on the *Checkout* button will take you to the Cart. Please click on one of the Checkout buttons to begin the checkout process. If you have a discount code, please click this box and a textbox will appear where you can enter in that code.