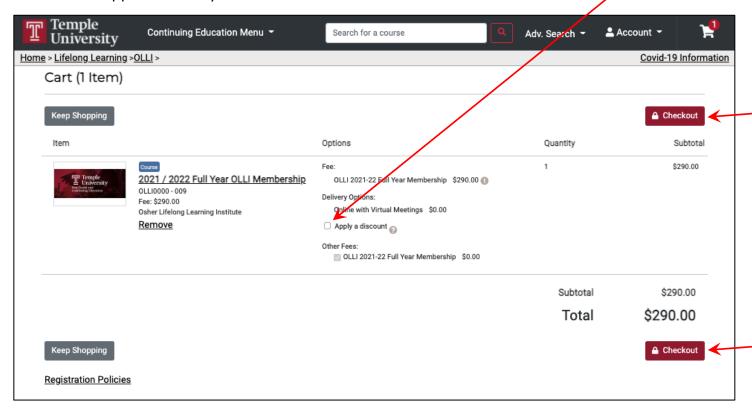

Clicking on the *Checkout* button will take you to the Cart. Please click on one of the Checkout buttons to begin the checkout process. If you have a discount code, please click this box and a textbox will appear where you can enter in that code.