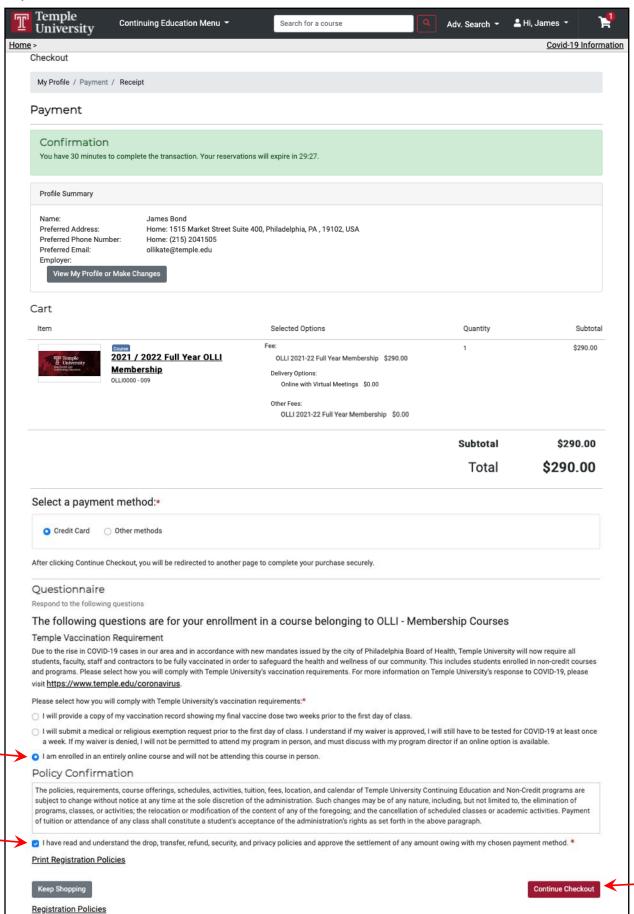

You will now be asked to log in to your DestinyOne account. If you are having difficulty, do not create a new account. Instead, please click *Having trouble logging in? Click here.* for help.

Once you've logged in successfully, you'll have 30 minutes to confirm the items in your cart and when you're ready to check out, please select the appropriate vaccination requirement option, the Policy Confirmation checkbox, and then click the *Continue Checkout* button.

After clicking the *Continue Checkout* button, you will be taken to a screen that will start the process of paying with a credit card. When you are ready, please click Continue.

The following screen will ask you for your payment details and you know that your membership enrollment is complete when you see a page entitled RECEIPT. A confirmation email will also be sent to you.